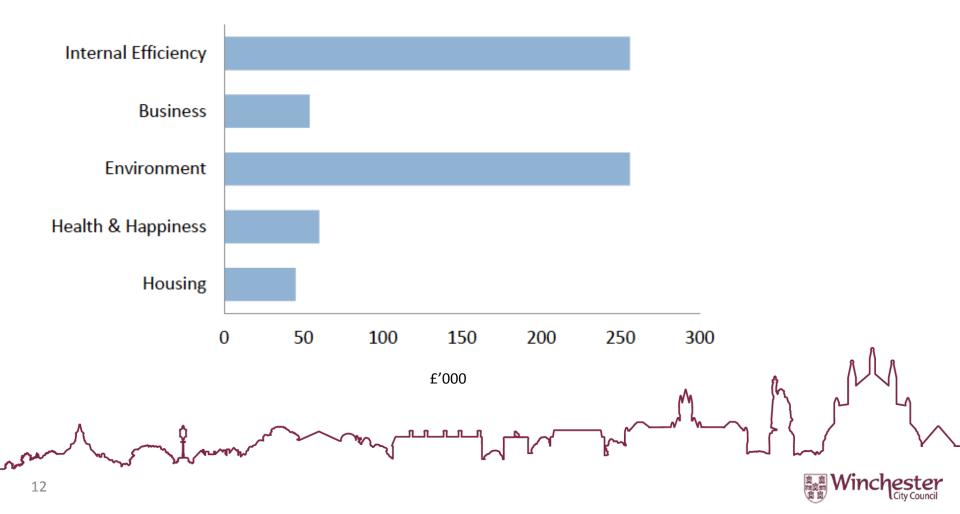

### OUTCOME BASED BUDGETING PROPOSALS

The total savings are £1.1m, less investments of £0.4m, giving net total savings of £0.7m