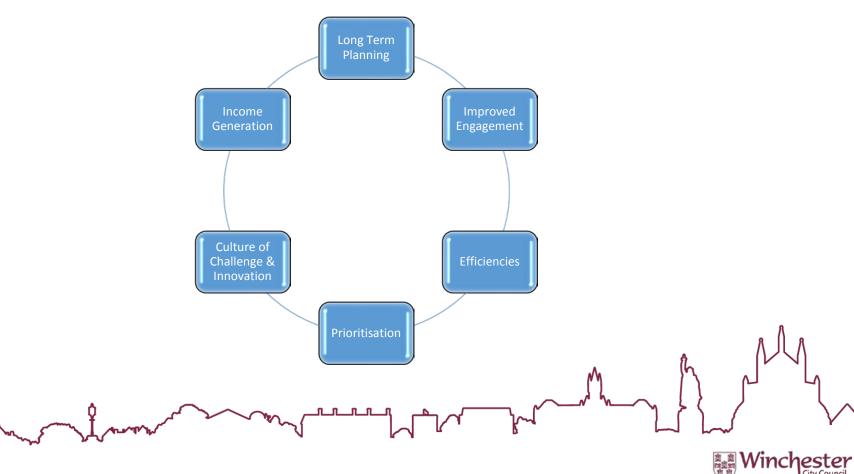

#### FUNDING PRESSURE

- Facing increasing pressure on services with reducing central government funding...so
- **W** Outcome Based Budgeting: