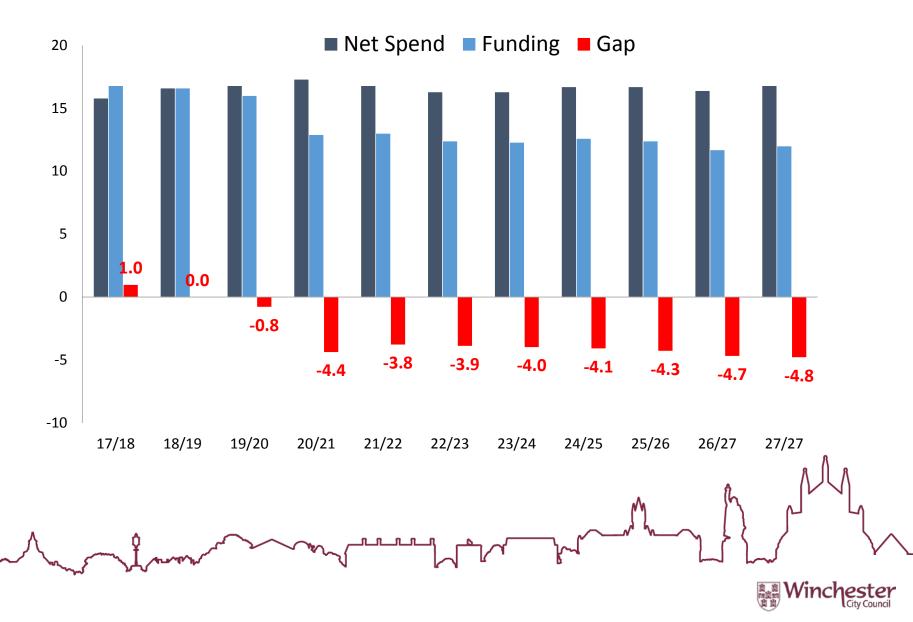

|                |                   |                        |                | Winchest |

# SIGNIFICANT INITIATIVES

**Estates** 

**Housing** 

**Environment** 

Professional Services

Built Environment

Health & Wellbeing

Business Partnerships



### OUTCOME BASED BUDGETING PROPOSALS

The total savings are £1.1m, less investments of £0.4m, giving net total savings of £0.7m



#### THE SOURCES OF GENERAL FUNDS

#### Council tax + "Core funding"

2018/19 Council tax increase: 2.9%, (e.g. Band D from £134.99 up to £138.92 p.a.)



#### **GENERAL FUND: MEDIUM TERM VIEW**



# SENSITIVITY / SCENARIO PLANNING (£M)



# THE IMPORTANCE OF CAPITAL SPEND

- Investing in capital projects to support the Council Strategy
- Strategic Asset Purchases focussing on 'double-win' for the Council
  - Progress towards Council's strategic aims
  - Financial return to support Council's services
- Using Treasury Management Strategy to support our objectives and ensure strong stewardship of funds

#### INVESTING IN THE DISTRICT'S INFRASTRUCTURE

- Sport & Leisure Park improving the health and happiness of our residents
- Central Winchester
  Regeneration creating a new, dynamic mixed use quarter in tune with the city
- Station Approach support business demand for Grade A office space and for job opportunities in the district
- Bishop's Waltham units develop new industrial space