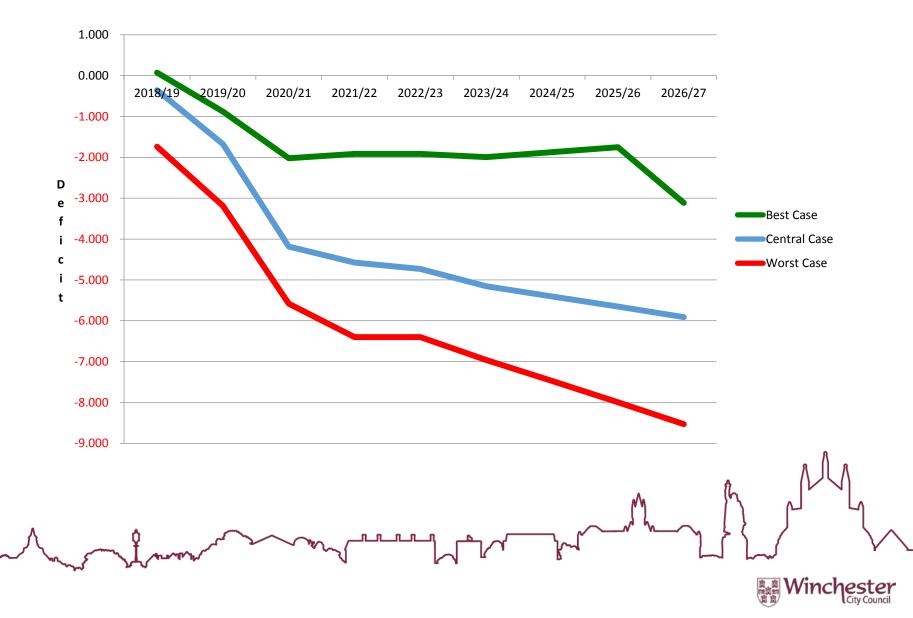

|                |                   |                        |                | Winchest |

# SIGNIFICANT INITIATIVES

**Estates** 

**Housing** 

**Environment** 

Professional Services

Built Environment

Health & Wellbeing

Business Partnerships



### OUTCOME BASED BUDGETING PROPOSALS

The total savings are £1.1m, less investments of £0.4m, giving net total savings of £0.7m



#### THE SOURCES OF GENERAL FUNDS

#### Council tax + "Core funding"

2018/19 Council tax increase: 2.9%, (e.g. Band D from £134.99 up to £138.92 p.a.)



#### **GENERAL FUND: MEDIUM TERM VIEW**



# SENSITIVITY / SCENARIO PLANNING (£M)



# THE IMPORTANCE OF CAPITAL SPEND

- Investing in capital projects to support the Council Strategy
- Strategic Asset Purchases focussing on 'double-win' for the Council
  - Progress towards Council's strategic aims
  - Financial return to support Council's services
- Using Treasury Management Strategy to support our objectives and ensure strong stewardship of funds

#### INVESTING IN THE DISTRICT'S INFRASTRUCTURE

- Sport & Leisure Park improving the health and happiness of our residents
- Central Winchester
  Regeneration creating a new, dynamic mixed use quarter in tune with the city
- Station Approach support business demand for Grade A office space and for job opportunities in the district
- Bishop's Waltham units develop new industrial space for our market town economy

- Tourist In