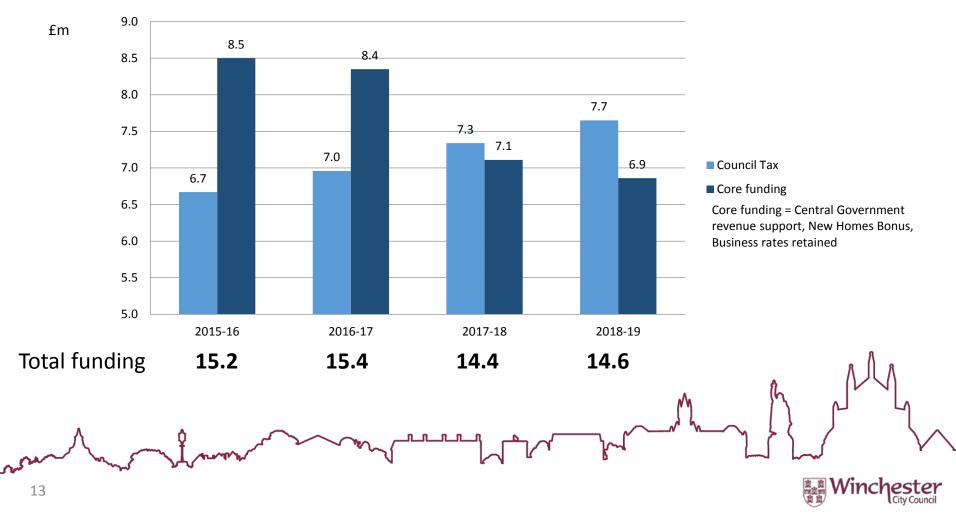

#### THE SOURCES OF GENERAL FUNDS

#### Council tax + "Core funding"

2018/19 Council tax increase: 2.9%, (e.g. Band D from £134.99 up to £138.92 p.a.)